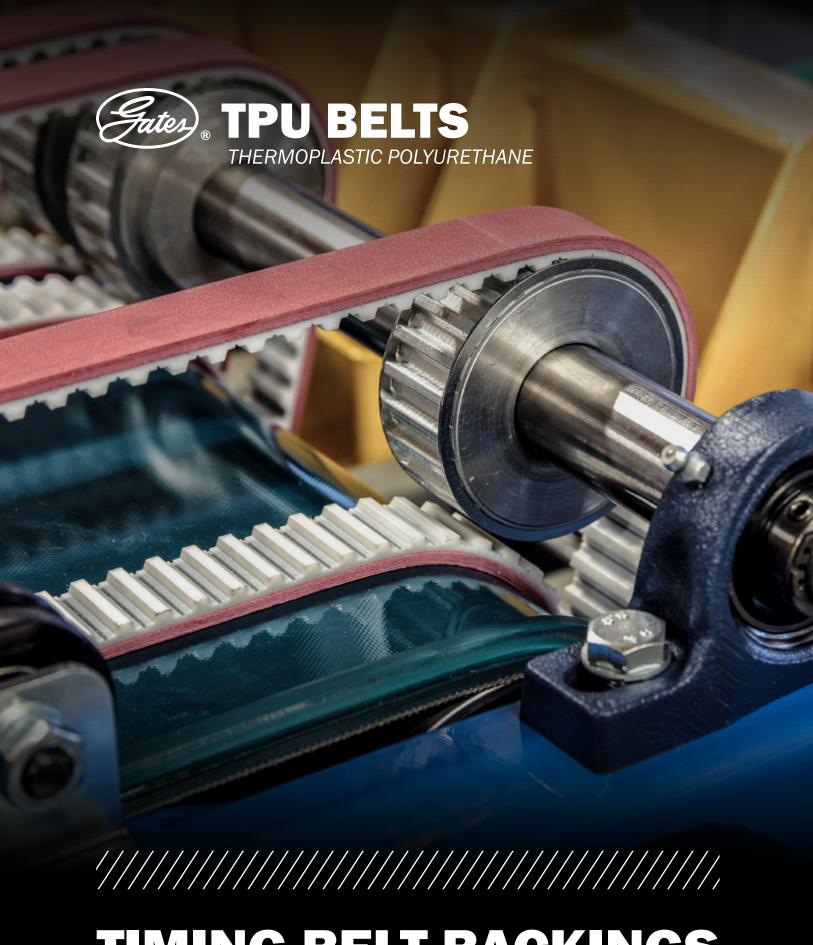

TIMING BELT BACKINGS

Gates offers infinite design possibilities for endless timing belts from over 30 different backing material options. We can manufacture the customized belt for your application – whether the coefficient of friction, chemical resistance, or static conductivity specifications need to be tailored for your need, we offer additional surface finishing for any unique surface characteristics for your application. Ground edges or surfaces, tight tolerances, punching or machining holes & slots, CNC machining of 3-dimensional contours – Gates provides customized solutions for all applications.

# POLYURETHANE BACKINGS

Polyurethane is the most abrasion-proof, resilient and durable backing – with a variety of thickness & hardness selections available, we offer options to suit your application. Polyurethane backings are applied by welding process onto the belt to ensure a strong bond to the base belt for enhanced durability.