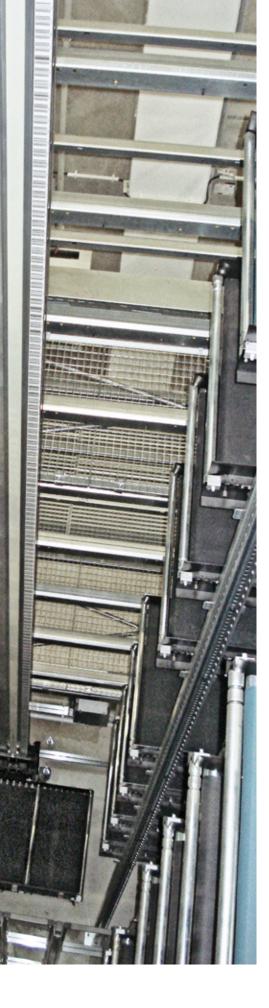

# ASR: AUTOMATED STORAGE AND RETRIEVAL SYSTEMS

Gates high tensile strength open-ended linear belts are designed for high-load and dynamic linear movements, making them the perfect fit for horizontal and vertical drives in mini-load warehouse systems. For take-off devices, Gates offers endless welded belt with or without backings.

# **SHUTTLE SYSTEMS**

Gates power transmission belts drive the shuttles. Endless and open-ended PU belts work in telescope take-off systems in shuttles and Gates high load open end belts lift the boxes quietly and precisely to the conveyor systems.