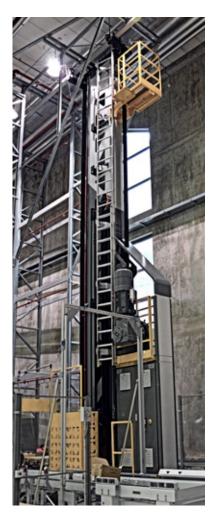

# STACKER CRANES, PALLET STORAGE AND **RETRIEVAL MACHINES**

Tension within lifting applications puts much more strain on belts. Gates high-load timing and flat belts provide extreme tensile strength and stiffness thanks to the extra strong steel reinforcement of the belt. Resistant to forces up to 370 kN, our belts even exceed the industry standards to help you design state-of-the-art machines ready for the future.

# ASR: AUTOMATED STORAGE AND RETRIEVAL SYSTEMS

Gates high tensile strength open-ended linear belts are designed for high-load and dynamic linear movements, making them the perfect fit for horizontal and vertical drives in mini-load warehouse systems. For take-off devices, Gates offers endless welded belt with or without backings.