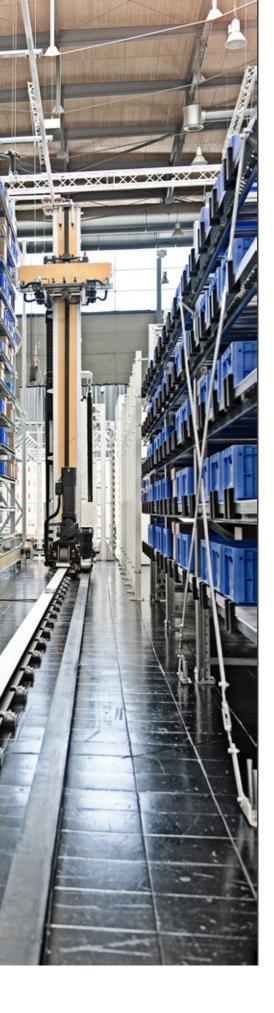

# ASR: AUTOMATED STORAGE AND RETRIEVAL SYSTEMS

Gates high tensile strength open-ended linear belts are designed for high-load and dynamic linear movements, making them the perfect fit for horizontal and vertical drives in mini-load warehouse systems. For take-off devices, Gates offers endless welded belt with or without backings.

# STACKER CRANES, PALLET STORAGE AND **RETRIEVAL MACHINES**

Tension within lifting applications puts much more strain on belts. Gates high-load timing and flat belts provide extreme tensile strength and stiffness thanks to the extra strong steel reinforcement of the belt. Resistant to forces up to 370 kN, our belts even exceed the industry standards to help you design state-of-the-art machines ready for the future.