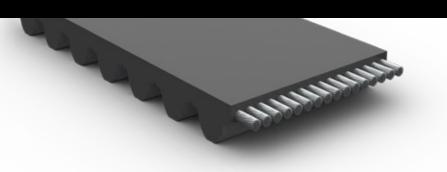

# **F160 LIVE ROLLER DRIVE BELT**

- High friction, knurled diamond pattern on top ensures high grip and less slip on the rollers
- Low friction antistatic fabric on the bottom prevents static buildup
- Aramid cord design for lower stretch and longer life compared to competitor belts
- Designed to be spliced with OEM equipment
- Available in roll lengths up to 660 ft (200 meters)