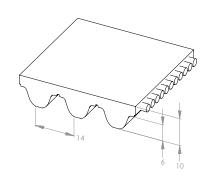

# HPL-14M

- High-performance synchronous belt
- PolyChain® 14M tooth shape - runs in HTD pulley
- Higher load carrying capacity due to extra high strength steel cord

# GT4

- Substantially increased power ratings: up to 30% more than previous constructions
- Compact, lightweight and cost-effective drives
- High capacity belt with reduced noise levels