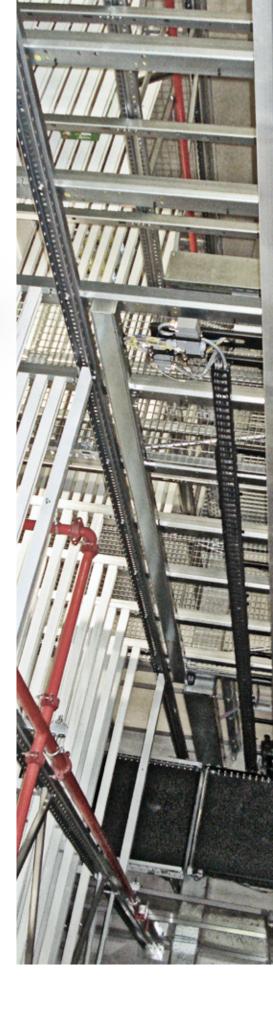

# ASR: AUTOMATED STORAGE AND RETRIEVAL SYSTEMS

Gates high tensile strength open-ended linear belts are designed for high-load and dynamic linear movements, making them the perfect fit for horizontal and vertical drives in mini-load warehouse systems. For take-off devices, Gates offers endless welded belt with or without backings.

# **SHUTTLE SYSTEMS**

Gates power transmission belts drive the shuttles. Endless and open-ended PU belts work in telescope take-off systems in shuttles and Gates high load open end belts lift the boxes quietly and precisely to the conveyor systems.