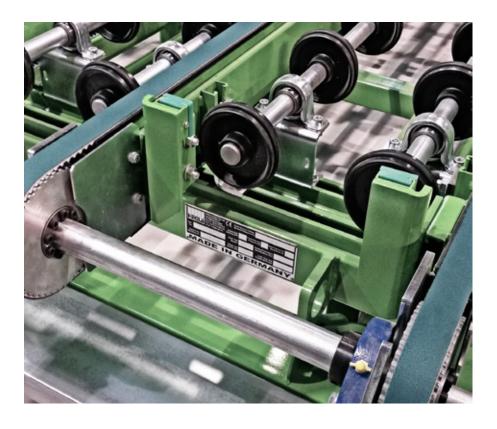

# STACKER CRANES, PALLET STORAGE AND **RETRIEVAL MACHINES**

Tension within lifting applications puts much more strain on belts. Gates high-load timing and flat belts provide extreme tensile strength and stiffness thanks to the extra strong steel reinforcement of the belt. Resistant to forces up to 370 kN, our belts even exceed the industry standards to help you design state-of-the-art machines ready for the future.

# HPL-14M

- High-performance synchronous belt
- PolyChain® 14M tooth shape - runs in HTD pulley
- Higher load carrying capacity due to extra high strength steel cord