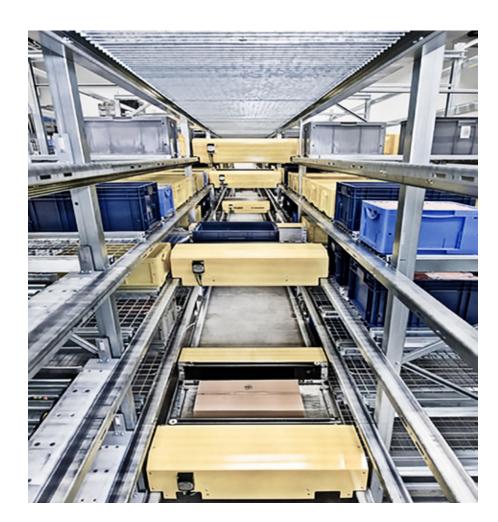

# ASR: AUTOMATED STORAGE AND RETRIEVAL SYSTEMS

Gates high tensile strength open-ended linear belts are designed for high-load and dynamic linear movements, making them the perfect fit for horizontal and vertical drives in mini-load warehouse systems. For take-off devices, Gates offers endless welded belt with or without backings.

# **SHUTTLE SYSTEMS**

Gates power transmission belts drive the shuttles. Endless and open-ended PU belts work in telescope take-off systems in shuttles and Gates high load open end belts lift the boxes quietly and precisely to the conveyor systems.