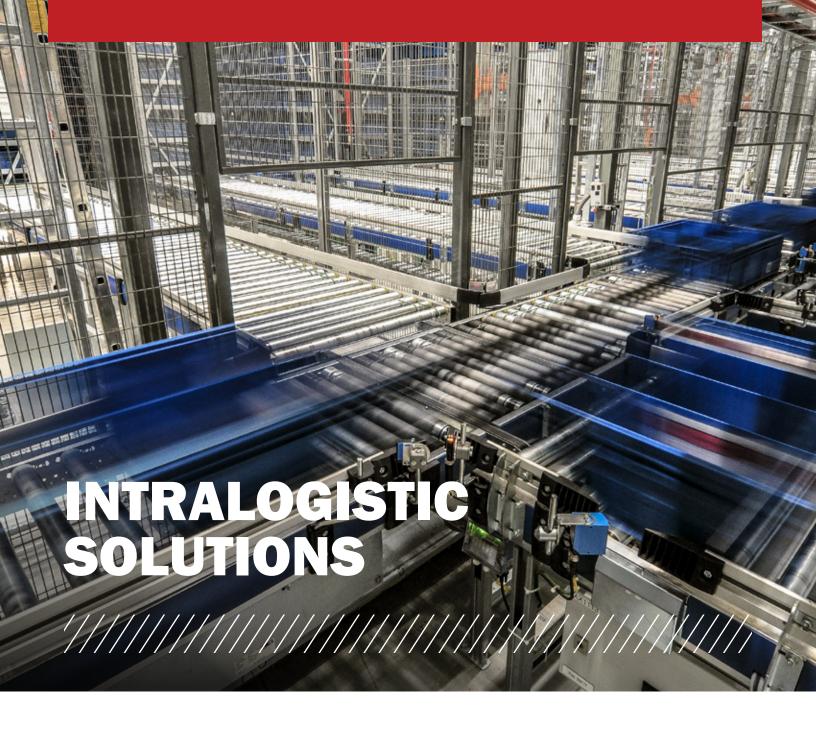

# INTRALOGISTIC CONVEYING SYSTEMS

You can rely on Gates' polyurethane synchronous belts found in moving and conveying systems such as assembly lines within warehousing, storage & retrieval systems, shuttle systems, and conveyor transfer systems. Gates' belts guarantee 100% reliability under the most diverse circumstances to meet the needs of the materials handling