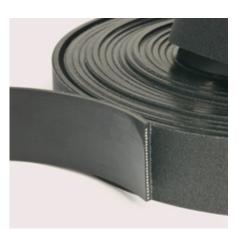

# **F160 LIVE ROLLER DRIVE BELT**

- High friction, knurled diamond pattern on top ensures high grip and less slip on the rollers
- Low friction antistatic fabric on the bottom prevents static buildup
- Aramid cord design for lower stretch and longer life compared to competitor belts
- Designed to be spliced with OEM equipment
- Available in roll lengths up to 660 ft (200 meters)