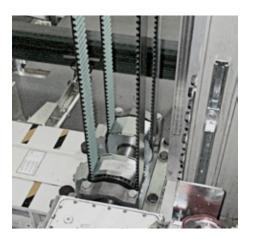

# ASR: AUTOMATED STORAGE AND RETRIEVAL SYSTEMS

Gates high tensile strength open-ended linear belts are designed for high-load and dynamic linear movements, making them the perfect fit for horizontal and vertical drives in mini-load warehouse systems. For take-off devices, Gates offers endless welded belt with or without backings.

| FOR TAKE OFF DEVICES                 |                                                                                                                                                                     |  |
|--------------------------------------|---------------------------------------------------------------------------------------------------------------------------------------------------------------------|--|
| T10                                  | <ul> <li>With high friction backings</li> <li>Low temperature PU grades for cold storage available</li> <li>Endless welded or endless flexbelt for small</li> </ul> |  |
| AT5                                  |                                                                                                                                                                     |  |
| AT10                                 | pulley diameters                                                                                                                                                    |  |
| FOR VERTICAL AND HORIZONTAL MOVEMENT |                                                                                                                                                                     |  |
| ATL10                                | The optimal belt selection for your specific                                                                                                                        |  |

| ATL10   |
|---------|
| AT20    |
| ATL20   |
| HTD8M   |
| HTDL8M  |
| HTD14M  |
| HTDL14M |
| HPL14   |

- machine design
- With Nylon fabric on tooth side for less noise and low vibration
- Low temperature PU grades for cold storage available
- Various steel cord constructions for optimal tensile strength and high stiffness