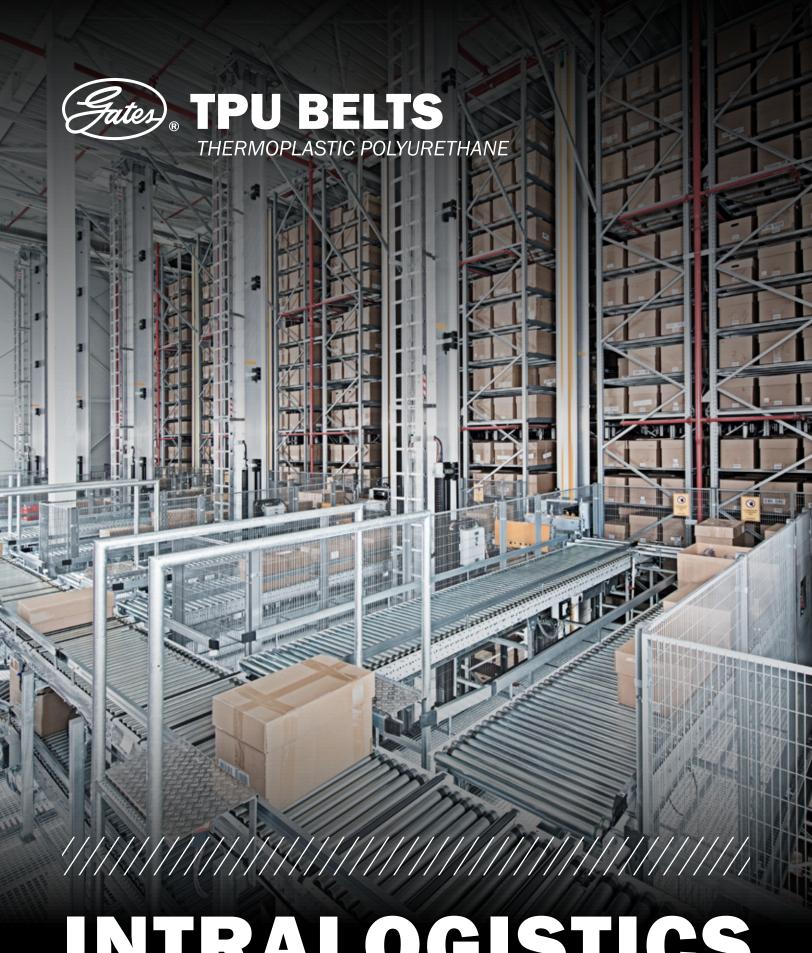

INTRALOGISTICS

Making the logistical flow of material goods run smoothly is what matters in intralogistics, so your belt needs to be 100% reliable. The Gates intralogistics belt program combines the durability of top-quality products with optimal lead times and a reliable partnership, making it the number one choice for polyurethane synchronous belts. Our belts are designed to meet the specific needs of demanding, high-performance applications in automated warehouse systems. The wide product range covers an extensive variety of applications: conveyance, shuttles, automated storage and retrieval systems, and stacker cranes.

# INTRALOGISTIC CONVEYING SYSTEMS

You can rely on Gates' polyurethane synchronous belts found in moving and conveying systems such as assembly lines within warehousing, storage & retrieval systems, shuttle systems, and conveyor transfer systems. Gates' belts guarantee 100% reliability under the most diverse circumstances to meet the needs of the materials handling