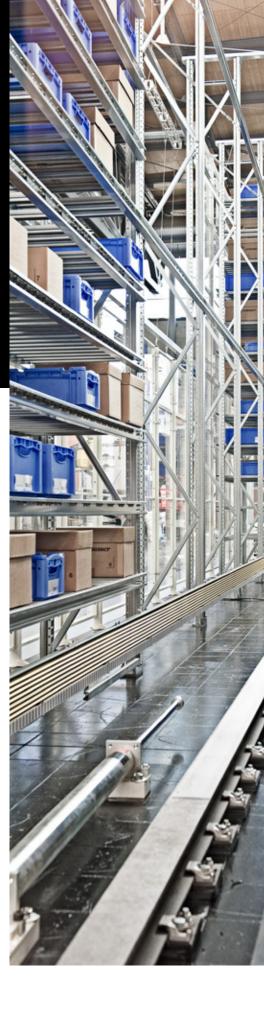

# ASR: AUTOMATED STORAGE AND RETRIEVAL SYSTEMS

Gates high tensile strength open-ended linear belts are designed for high-load and dynamic linear movements, making them the perfect fit for horizontal and vertical drives in mini-load warehouse systems. For take-off devices, Gates offers endless welded belt with or without backings.

# STACKER CRANES, PALLET STORAGE AND **RETRIEVAL MACHINES**

Tension within lifting applications puts much more strain on belts. Gates high-load timing and flat belts provide extreme tensile strength and stiffness thanks to the extra strong steel reinforcement of the belt. Resistant to forces up to 370 kN, our belts even exceed the industry standards to help you design state-of-the-art machines ready for the future.