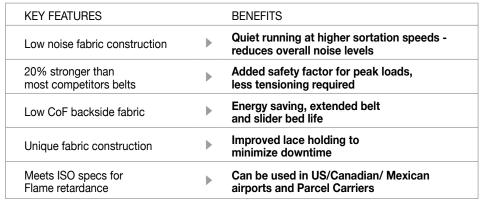

## Your partner for worker safety and production efficiency

**Primary Flame Retardant Belts for Airports and Parcel Carriers** 

| Code   | Туре             | Cover<br>Hard.<br>(Sh A) | Cover<br>surface     | Min.<br>Pulley<br>(inches /<br>mm) | Thick.<br>(inches /<br>mm) | Strength<br>(N/mm) | Low<br>noise | Clipper<br>Hook | Main<br>application                  | Features                             | Benefits                                                                                 |
|--------|------------------|--------------------------|----------------------|------------------------------------|----------------------------|--------------------|--------------|-----------------|--------------------------------------|--------------------------------------|------------------------------------------------------------------------------------------|
| NA1466 | 2M12 U0-V5 FR    | 45                       | smooth               | 2.0 /<br>50                        | 0.09 /<br>2.2              | 12                 | yes          | UCM36SP         | Horizontal<br>conveying,<br>Unloader | Black matt<br>finish on<br>top cover | No interference<br>with scanners -<br>higher throughput                                  |
| NA1533 | 2M12 U0-V-U0 FR  | NA                       | impregn.<br>fabric   | 1.6 /<br>40                        | 0.10/<br>2.5               | 12                 | yes          | UCM36SP         | Diverting,<br>Accumulation           | Low friction top cover               | Minimizes<br>baggage / parcel<br>and belt damage<br>during operations                    |
| NA1522 | 2M12 U0-V7 LG FR | 45                       | longitud.<br>grooves | 1.6 /<br>40                        | 0.11/<br>2.7               | 12                 | yes          | UCM36           | Inclines,<br>Declines<br>Induction   | High friction<br>cover               | Eliminates slippage<br>which may cause<br>baggage / parcel<br>damage<br>or worker injury |