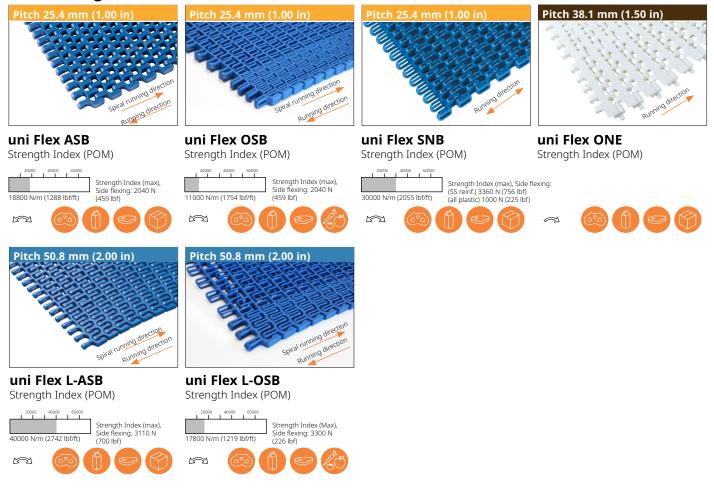

### **Straight Running Belt Overview**

 $\Leftrightarrow$ 

 $\Leftrightarrow$ 

## **Straight Running Belt Overview**

### **Side Flexing Belt Overview**

SCAN THE QR CODE FOR MORE INFORMATION