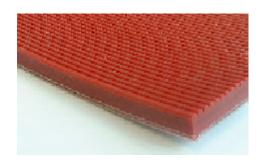

## **ASTER 24QF**

| PVC COVER WITH Q PATTERN | TOTAL THICKNESS: 6,4 mm        |
|--------------------------|--------------------------------|
| RED 01                   | MINIMUM PULLEY DIAMETRE: 50 mm |
| PLIES: 2                 | MANUFACTURED WIDTH: 2.000 mm   |