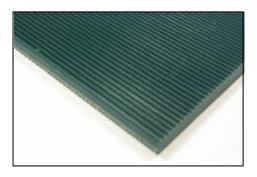

## **ASTER 33QF**

| PVC COVER WITH Q PATTERN | TOTAL THICKNESS: 6,4 mm         |
|--------------------------|---------------------------------|
| GREEN                    | MINIMUM PULLEY DIAMETRE: 150 mm |
| PLIES: 3                 | MANUFACTURED WIDTH: 2.000 mm    |